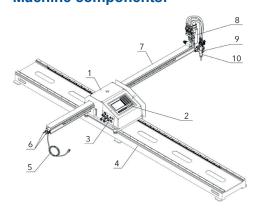

## **Machine components:**

- Main unit
- 2 **CNC** control
- Data connections (communication to plasma source, torch height control etc.)
- Longitudinal guides
- 5 Connection to height control
- Gas connection
- 7 Transversal guides
- Torch height control
- Torch mounting
- 10 Oxy-fuel or plasma torch