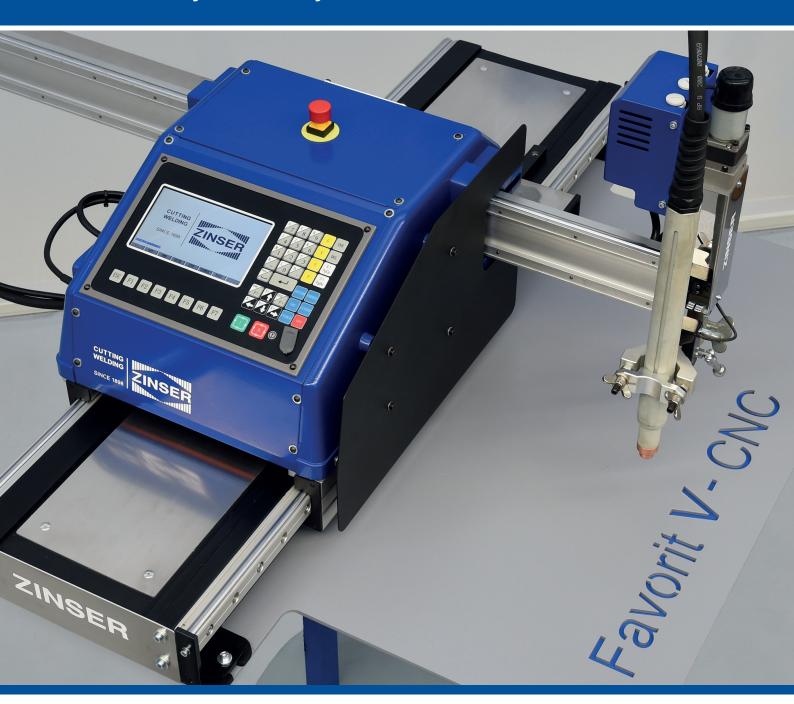

# **FAVORIT V - CNC**

Portable cutting system

Quick and easy to use everywhere

## Portable CNC plasma and oxy-fuel cutting machine

### Your advantages with the FAVORIT V - CNC:

- Easily transportable due to its low weight
- Easy setup
- · Quick manual positioning
- Excellent stability and precision as well as a high reproducibility thanks to precise linear guides
- · High performance drive
- Arc voltage height control with automatic initial touch sensing
- Collision sensor
- Heat protection
- Versatile
- For plasma and oxy-fuel cutting

#### **Technical data:**

- Input voltage: 230V / 120V, 50/60 Hz, 180 W, 0,5 A
- Max. cutting area: 3,000 x 1,500 mm
- Max. cutting speed: 3,000 mm/min
- Cutting thickness oxy-fuel: up to 100 mm
- · Cutting thickness plasma: up to 35 mm
- Total weight: ~ 200 kg