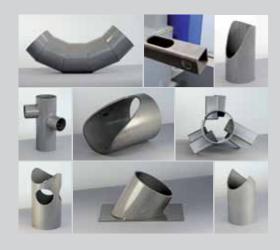

### **ZINSER 1304 / ZINSER 1306**

Universal Pipe Cutting Machines for oxy-fuel or plasma cutting plus drilling for cylindrical and multi-sided pipes

As option there is a range of

The ZINSER cutting machines 1304 and 1306 have been particularly developed for efficient machining of pipes (ZINSER 1304 for cylindrical pipes, ZINSER 1306 for cylindrical and multi-sided pipes). Apertures, notches and the entire end preparation can be realized quickly and economically. A variety of standard figures

is available from the ZINSER MCC software. With the new generation of ZINSER machines you will get excellent results at reduced piece costs. We will build the ideal machine to cope with your requirements by choosing the right components and upgrades from the wide ZINSER product range.