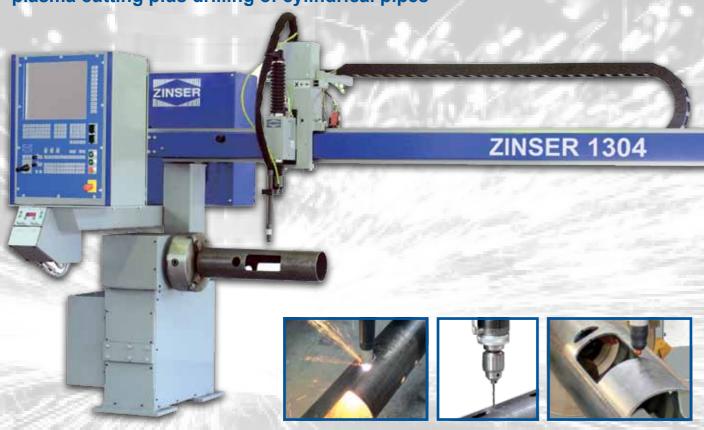

## **ZINSER 1304**

Universal Pipe Cutting Machine with 2 axes for oxy-fuel or plasma cutting plus drilling of cylindrical pipes

| Technical Data:                 | ZINSER 1304                                                                   | ZINSER 1306              |
|---------------------------------|-------------------------------------------------------------------------------|--------------------------|
| Pipe diameter (standard)        | 50-500 mm                                                                     |                          |
| Cutting length (Working length) | Basic length: 1.000 mm<br>Extensions in steps of 1.000 mm                     |                          |
| Working width at Y-cantilever   | _                                                                             | ~ 500 mm (with one tool) |
| Equipment:                      | 1 torch with height adjustment; Oxy-fuel / Plasma / Drilling                  |                          |
| Option                          | Pipe support system consisting of a guide track and height adjustable dollies |                          |

# **ZINSER 1304 / ZINSER 1306**

Universal Pipe Cutting Machines for oxy-fuel or plasma cutting plus drilling for cylindrical and multi-sided pipes

### **ZINSER 1304 / ZINSER 1306**

Universal Pipe Cutting Machines for oxy-fuel or plasma cutting plus drilling for cylindrical and multi-sided pipes

As option there is a range of

The ZINSER cutting machines 1304 and 1306 have been particularly developed for efficient machining of pipes (ZINSER 1304 for cylindrical pipes, ZINSER 1306 for cylindrical and multi-sided pipes). Apertures, notches and the entire end preparation can be realized quickly and economically. A variety of standard figures