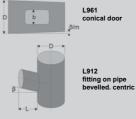

### **ZINSER 1304 / ZINSER 1306**

Universal Pipe Cutting Machines for oxy-fuel or plasma cutting plus drilling for cylindrical and multi-sided pipes

As option there is a range of

The ZINSER cutting machines 1304 and 1306 have been particularly developed for efficient machining of pipes (ZINSER 1304 for cylindrical pipes, ZINSER 1306 for cylindrical and multi-sided pipes). Apertures, notches and the entire end preparation can be realized quickly and economically. A variety of standard figures