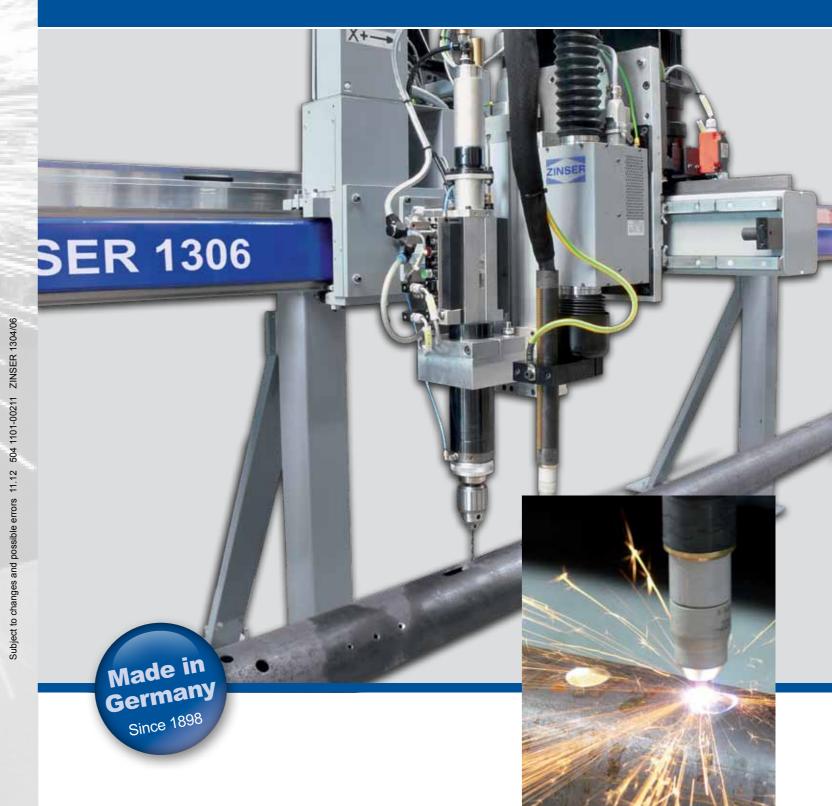

## **ZINSER 1304**

Universal Pipe Cutting Machine with 2 axes for oxy-fuel or plasma cutting plus drilling of cylindrical pipes

| Technical Data:                 | ZINSER 1304                                                                   | ZINSER 1306              |
|---------------------------------|-------------------------------------------------------------------------------|--------------------------|
| Pipe diameter (standard)        | 50-500 mm                                                                     |                          |
| Cutting length (Working length) | Basic length: 1.000 mm<br>Extensions in steps of 1.000 mm                     |                          |
| Working width at Y-cantilever   | _                                                                             | ~ 500 mm (with one tool) |
| Equipment:                      | 1 torch with height adjustment; Oxy-fuel / Plasma / Drilling                  |                          |
| Option                          | Pipe support system consisting of a guide track and height adjustable dollies |                          |

### Basic scope of delivery

- Pipe cutting machine with track (X), rotation axis (A) and for the ZINSER 1306 with additional cantilever (Y)
- Three-jaw chuck or four-jaw chuck
- CNC-controller
- Oxy-fuel cutting unit or plasma power source with dialogue system

#### Options / accessory equipment

- Pneumatic jaw chuck
- Drilling unit
- Extraction systems and filter units

CUTTING **WELDING** 

**SINCE 1898** 