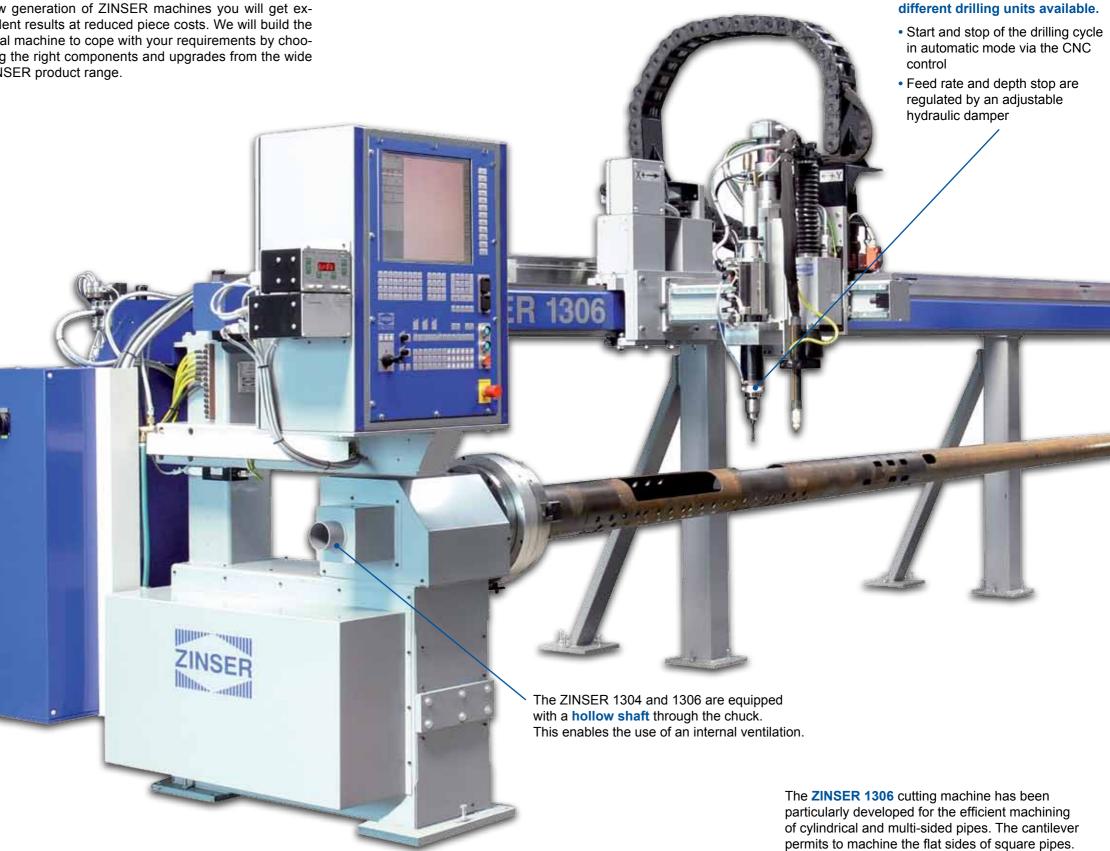

### **ZINSER 1304 / ZINSER 1306**

Universal Pipe Cutting Machines for oxy-fuel or plasma cutting plus drilling for cylindrical and multi-sided pipes

As option there is a range of

The ZINSER cutting machines 1304 and 1306 have been particularly developed for efficient machining of pipes (ZINSER 1304 for cylindrical pipes, ZINSER 1306 for cylindrical and multi-sided pipes). Apertures, notches and the entire end preparation can be realized quickly and economically. A variety of standard figures

### Basic scope of delivery

- Pipe cutting machine with track (X), rotation axis (A) and for the ZINSER 1306 with additional cantilever (Y)
- Three-jaw chuck or four-jaw chuck
- CNC-controller
- Oxy-fuel cutting unit or plasma power source with dialogue system

#### Options / accessory equipment

- Pneumatic jaw chuck
- Drilling unit
- Extraction systems and filter units

CUTTING **WELDING** 

**SINCE 1898** 